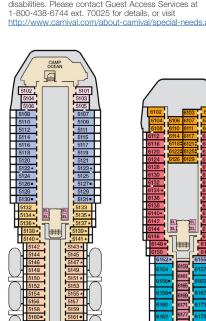

## **ACCOMMODATIONS SYMBOL LEGEND**

- ★ 2 Twin Beds (convert to King) and Single Sofa Bed
- 2 Twin Beds (convert to King) and 1 Upper Pullman
- : 2 Twin Beds (convert to King) and 2 Upper Pullmans
- 2 Twin Beds (convert to King), Single Sofa Bed and 1 Upper Pullman
- † 2 Twin Beds (convert to King) and Double Sofa Bed
- Connecting staterooms (ideal for families and groups of friends)
- U Unisex Wheelchair Accessible Restroom All accommodations are non-smoking.
- --- Accessible Routes including Ramps Restrooms, Elevators, Lifts and other Accessible Areas
  - Fully Accessible Staterooms (FAC)
  - Fully Accessible Staterooms Single Side Approach (FAC-SSA)
  - Ambulatory Accessible Staterooms (AAC)

## **DECK PLANS**

Please contact Guest Access Services for specific ship accessibility eatures. You may also visit http://www.carnival.com/about-carnival/special-needs.aspx

Gross Tonnage: 88,500 Length: 963 Feet Beam: 106 Feet Cruising Speed: 22 Knots Guest Capacity: 2,124 (Double Occupancy) Total Staff: 930 Registry: Panama

Forward

Riviera • Deck 1

Promenade • Deck 2

Atlantic • Deck 3

Main • Deck 4

Upper • Deck 5

Empress • Deck 6

Panorama • Deck 8

Lido • Deck 9

Sun • Deck 10

Sky • Deck 12