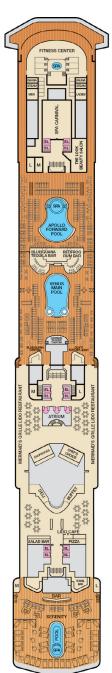

DE®

TAJ MAHAL MAIN LOUNGE

## **ACCOMMODATIONS SYMBOL LEGEND**

- ★ 2 Twin Beds (convert to King) and Single Sofa Bed
- : 2 Twin Beds (convert to King) and 2 Upper Pullmans
- 2 Twin Beds (convert to King) and 1 Upper Pullman
- 2 Twin Beds (convert to King), Single Sofa Bed and 1 Upper Pullman Connecting staterooms (ideal for families and groups of friends)
- U Unisex Wheelchair Accessible Restroom



All accommodations are non-smoking.

Accessible staterooms are available for guests with disabilities. Please contact Guest Access Services at 1-800-438-6744 ext. 70025 for details, or visit http://www.carnival.com/about-carnival/special-needs.aspx.











**CATEGORIES** 

6A Ocean View

4A 4B 4C 4D 4E Interior

7A Balcony (obstructed views)

4K Interior with Window (obstructed views)





9A Premium Balcony (obstructed views)

9B Premium Balcony

Junior Suite

os Ocean Suite

vs Vista Suite

Grand Suite











Promenade • Deck 2

Atlantic • Deck 3

RENAISSANCE ATRIUM 

Main • Deck 4

Upper • Deck 5

Empress • Deck 6

Verandah • Deck 7

Lido • Deck 9

Sun • Deck 10

Sky • Deck 12

## **ACCOMMODATIONS SYMBOL LEGEND**

- ★ 2 Twin Beds (convert to King) and Single Sofa Bed
- 2 Twin Beds (convert to King) and 1 Upper Pullman
- : 2 Twin Beds (convert to King) and 2 Upper Pullmans
- 2 Twin Beds (convert to King), Single Sofa Bed and 1 Upper Pullman
- † 2 Twin Beds (convert to King) and Double Sofa Bed
- Connecting staterooms (ideal for families and groups of friends)
- U Unisex Wheelchair Accessible Restroom All accommodations are non-smoking.
- --- Accessible Routes includi