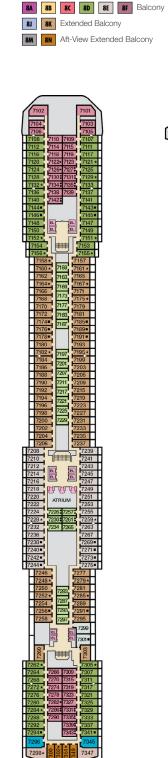

## **ACCOMMODATIONS SYMBOL LEGEND**

- ★ 2 Twin Beds (convert to King) and Single Sofa Bed
- 2 Twin Beds (convert to King) and 1 Upper Pullman
- : 2 Twin Beds (convert to King) and 2 Upper Pullmans
- 2 Twin Beds (convert to King), Single Sofa Bed and 1 Upper Pullman
- † 2 Twin Beds (convert to King) and Double Sofa Bed
- Connecting staterooms (ideal for families and groups of friends)
- U Unisex Wheelchair Accessible Restroom All accommodations are non-smoking.
- --- Accessible Routes including Ramps Restrooms, Elevators, Lifts and other Accessible Areas
  - Fully Accessible Staterooms (FAC)
  - Fully Accessible Staterooms Single Side Approach (FAC-SSA)
  - Ambulatory Accessible Staterooms (AAC)

## **DECK PLANS**

Please contact Guest Access Services for specific ship accessibility eatures. You may also visit http://www.carnival.com/about-carnival/special-needs.aspx

Gross Tonnage: 88,500 Length: 963 Feet Beam: 106 Feet Cruising Speed: 22 Knots Guest Capacity: 2,124 (Double Occupancy) Total Staff: 930 Registry: Panama

Forward

Riviera • Deck 1

Promenade • Deck 2

Atlantic • Deck 3

Main • Deck 4

Upper • Deck 5

Empress • Deck 6

Panorama • Deck 8

Lido • Deck 9

Sun • Deck 10

Sky • Deck 12