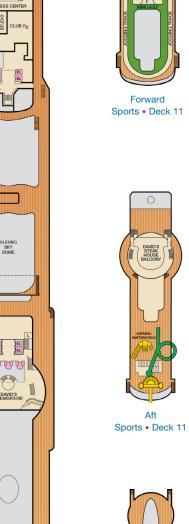

Forward

Riviera • Deck 1

Promenade • Deck 2

Atlantic • Deck 3

Main • Deck 4

Upper • Deck 5

Empress • Deck 6

Panorama • Deck 8

Lido • Deck 9

Sun • Deck 10

Sky • Deck 12