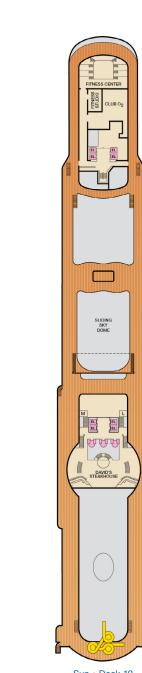

Empress • Deck 6

Verandah • Deck 7

Lido • Deck 9

Sun • Deck 10

Sky • Deck 12