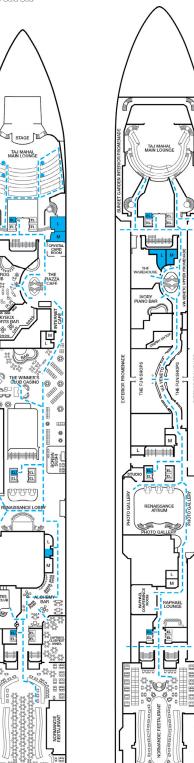

Forward

Riviera • Deck 1

Promenade • Deck 2

Atlantic • Deck 3

Main • Deck 4

Upper • Deck 5

Empress • Deck 6

Panorama • Deck 8

Lido • Deck 9

Sun • Deck 10

Sky • Deck 12