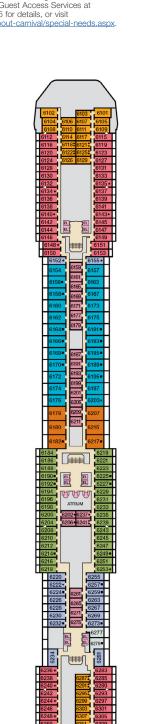

## Deck Plans • CARNIVAL PRIDE®

TAJ MAHAL MAIN LOUNGE

## **ACCOMMODATIONS SYMBOL LEGEND**

- ★ 2 Twin Beds (convert to King) and Single Sofa Bed
- : 2 Twin Beds (convert to King) and 2 Upper Pullmans
- 2 Twin Beds (convert to King) and 1 Upper Pullman
- 2 Twin Beds (convert to King), Single Sofa Bed and 1 Upper Pullman Connecting staterooms (ideal for families and groups of friends)
- U Unisex Wheelchair Accessible Restroom

All accommodations are non-smoking.

Accessible staterooms are available for guests with disabilities. Please contact Guest Access Services at 1-800-438-6744 ext. 70025 for details, or visit http://www.carnival.com/about-carnival/special-needs.aspx.

**CATEGORIES** 

6A Ocean View

4A 4B 4C 4D 4E Interior

7A Balcony (obstructed views)

4K Interior with Window (obstructed views)

9A Premium Balcony (obstructed views)

9B Premium Balcony

Junior Suite

os Ocean Suite

vs Vista Suite

Grand Suite

Promenade • Deck 2

Atlantic • Deck 3

RENAISSANCE ATRIUM 

Main • Deck 4

Upper • Deck 5

Empress • Deck 6

Verandah • Deck 7

Lido • Deck 9

Sun • Deck 10

Sky • Deck 12