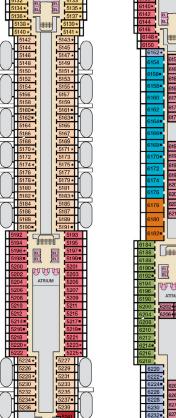

## **ACCOMMODATIONS SYMBOL LEGEND**

- ★ 2 Twin Beds (convert to King) and Single Sofa Bed
- 2 Twin Beds (convert to King) and 1 Upper Pullman
- : 2 Twin Beds (convert to King) and 2 Upper Pullmans
- 2 Twin Beds (convert to King), Single Sofa Bed and 1 Upper Pullman
- † 2 Twin Beds (convert to King) and Double Sofa Bed
- Connecting staterooms (ideal for families and groups of friends)
- U Unisex Wheelchair Accessible Restroom All accommodations are non-smoking.
- --- Accessible Routes including Ramps Restrooms, Elevators, Lifts and other Accessible Areas
  - Fully Accessible Staterooms (FAC)
  - Fully Accessible Staterooms Single Side Approach (FAC-SSA)
  - Ambulatory Accessible Staterooms (AAC)

## **DECK PLANS**

Please contact Guest Access Services for specific ship accessibility eatures. You may also visit http://www.carnival.com/about-carnival/special-needs.aspx

Gross Tonnage: 88,500 Length: 963 Feet Beam: 106 Feet Cruising Speed: 22 Knots Guest Capacity: 2,124 (Double Occupancy) Total Staff: 930 Registry: Panama

Forward

Riviera • Deck 1

Promenade • Deck 2

Atlantic • Deck 3

Main • Deck 4

Upper • Deck 5

Empress • Deck 6

Panorama • Deck 8

Lido • Deck 9

Sun • Deck 10

Sky • Deck 12