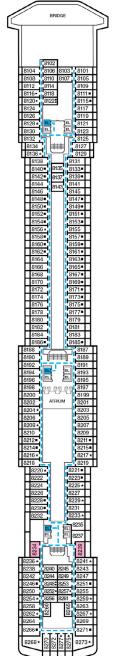

Forward

Riviera • Deck 1

Promenade • Deck 2

Atlantic • Deck 3

Main • Deck 4

Upper • Deck 5

Empress • Deck 6

Panorama • Deck 8