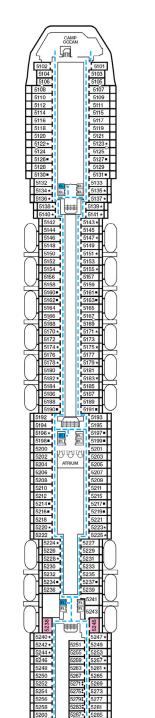

Empress • Deck 6

Verandah • Deck 7

Lido • Deck 9

Sun • Deck 10

Sky • Deck 12