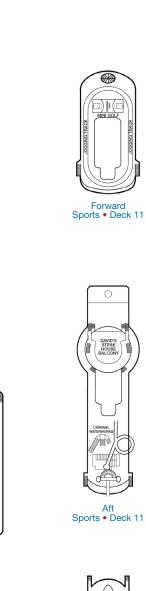

er Pullman
- † 2 Twin Beds (convert to King) and Double Sofa Bed
- Connecting staterooms (ideal for families and groups of friends)
- U Unisex Wheelchair Accessible Restroom All accommodations are non-smoking.
- --- Accessible Routes including Ramps Restrooms, Elevators, Lifts and other Accessible Areas
  - Fully Accessible Staterooms (FAC)
  - Fully Accessible Staterooms Single Side Approach (FAC-SSA)
  - Ambulatory Accessible Staterooms (AAC)

## **DECK PLANS**

Please contact Guest Access Services for specific ship accessibility eatures. You may also visit http://www.carnival.com/about-carnival/special-needs.aspx



Gross Tonnage: 88,500 Length: 963 Feet Beam: 106 Feet Cruising Speed: 22 Knots Guest Capacity: 2,124 (Double Occupancy) Total Staff: 930 Registry: Panama























Forward





Riviera • Deck 1

Promenade • Deck 2

Atlantic • Deck 3

Main • Deck 4

Upper • Deck 5

Empress • Deck 6

Panorama • Deck 8

Lido • Deck 9

Sun • Deck 10

Sky • Deck 12