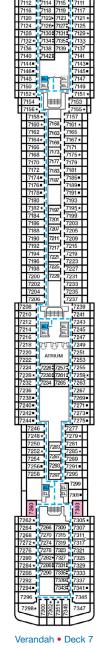

Empress • Deck 6

Verandah • Deck 7

Lido • Deck 9

Sun • Deck 10

Sky • Deck 12