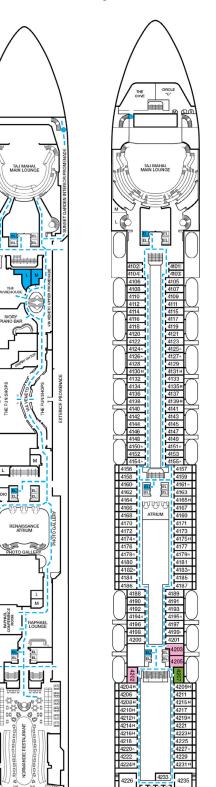

Forward

Riviera • Deck 1

Promenade • Deck 2

Atlantic • Deck 3

Main • Deck 4

Upper • Deck 5

Empress • Deck 6

Panorama • Deck 8

Lido • Deck 9

Sun • Deck 10

Sky • Deck 12