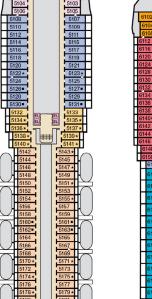

## **ACCOMMODATIONS SYMBOL LEGEND**

- ★ 2 Twin Beds (convert to King) and Single Sofa Bed
- 2 Twin Beds (convert to King) and 1 Upper Pullman
- : 2 Twin Beds (convert to King) and 2 Upper Pullmans
- 2 Twin Beds (convert to King), Single Sofa Bed and 1 Upper Pullman
- † 2 Twin Beds (convert to King) and Double Sofa Bed
- Connecting staterooms (ideal for families and groups of friends)
- U Unisex Wheelchair Accessible Restroom All accommodations are non-smoking.
- --- Accessible Routes including Ramps Restrooms, Elevators, Lifts and other Accessible Areas
  - Fully Accessible Staterooms (FAC)
  - Fully Accessible Staterooms Single Side Approach (FAC-SSA)
  - Ambulatory Accessible Staterooms (AAC)

## **DECK PLANS**

Please contact Guest Access Services for specific ship accessibility eatures. You may also visit http://www.carnival.com/about-carnival/special-needs.aspx

Gross Tonnage: 88,500 Length: 963 Feet Beam: 106 Feet Cruising Speed: 22 Knots Guest Capacity: 2,124 (Double Occupancy) Total Staff: 930 Registry: Panama

Forward

Riviera • Deck 1

Promenade • Deck 2

Atlantic • Deck 3

Main • Deck 4

Upper • Deck 5

Empress • Deck 6

Panorama • Deck 8

Lido • Deck 9

Sun • Deck 10

Sky • Deck 12