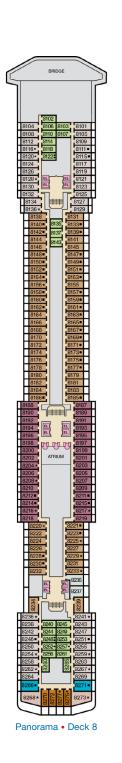

Forward

Riviera • Deck 1

Promenade • Deck 2

Atlantic • Deck 3

Main • Deck 4

Upper • Deck 5

Empress • Deck 6

Panorama • Deck 8