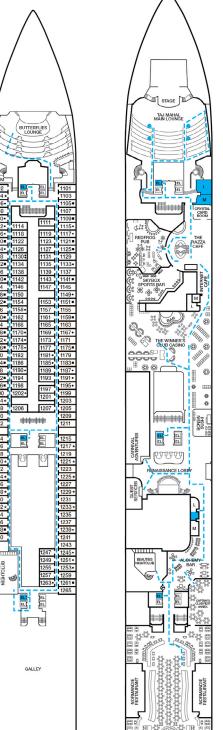

os Ocean Suite

vs Vista Suite

Grand Suite

Promenade • Deck 2

Atlantic • Deck 3

RENAISSANCE ATRIUM 

Main • Deck 4

Upper • Deck 5

Empress • Deck 6

Verandah • Deck 7

Lido • Deck 9

Sun • Deck 10

Sky • Deck 12