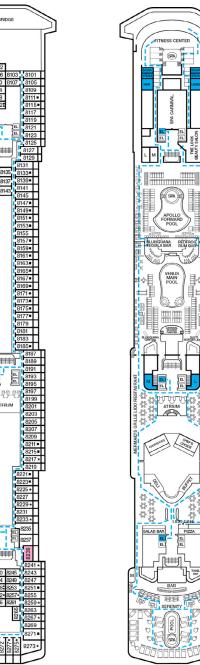

os Ocean Suite

vs Vista Suite

Grand Suite

Promenade • Deck 2

Atlantic • Deck 3

RENAISSANCE ATRIUM 

Main • Deck 4

Upper • Deck 5

Empress • Deck 6

Verandah • Deck 7

Lido • Deck 9

Sun • Deck 10

Sky • Deck 12