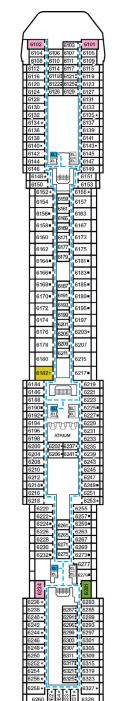

Forward

Riviera • Deck 1

Promenade • Deck 2

Atlantic • Deck 3

Main • Deck 4

Upper • Deck 5

Empress • Deck 6

Panorama • Deck 8