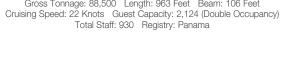

## **DECK PLANS**

Please contact Guest Access Services for specific ship accessibility eatures. You may also visit http://www.carnival.com/about-carnival/special-needs.aspx

Gross Tonnage: 88,500 Length: 963 Feet Beam: 106 Feet Cruising Speed: 22 Knots Guest Capacity: 2,124 (Double Occupancy) Total Staff: 930 Registry: Panama