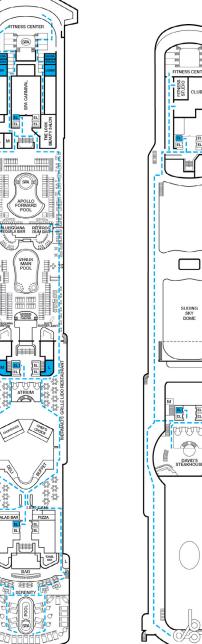

Empress • Deck 6

Verandah • Deck 7

Lido • Deck 9

Sun • Deck 10

Sky • Deck 12

Forward

Riviera • Deck 1

Promenade • Deck 2

Atlantic • Deck 3

Main • Deck 4

Upper • Deck 5

Empress • Deck 6

Panorama • Deck 8

Lido • Deck 9

Sun • Deck 10

Sky • Deck 12