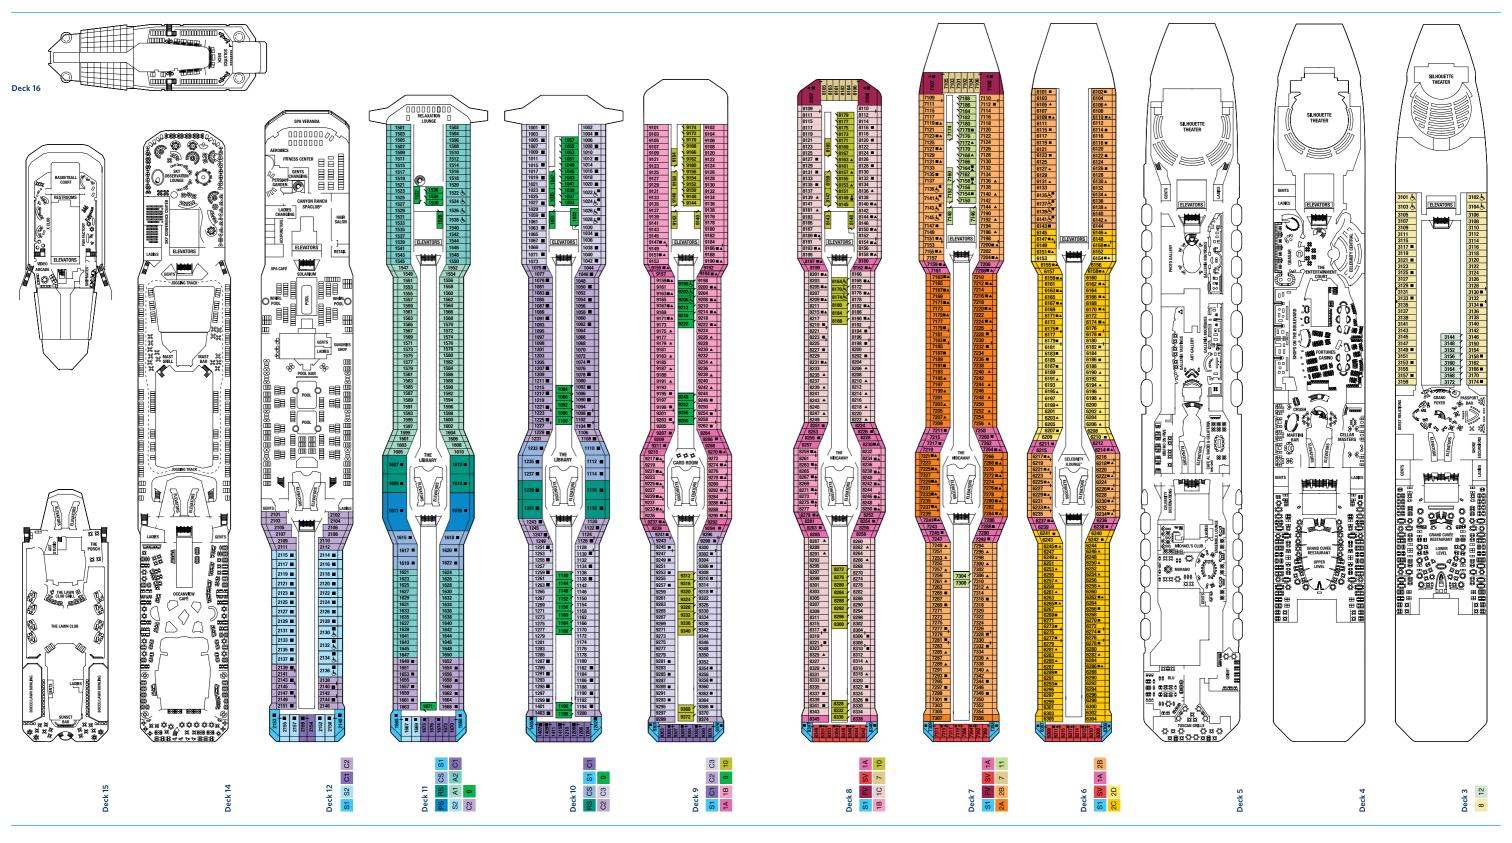

## Celebrity Silhouette® Deck Plans

## Celebrity Silhouette®

Occupancy: 2,886 Tonnage: 122,400 Length: 1,047 feet (324 metres) Electric Current: 110/220 AC Ship's Registry: Malta Entered Service: 2011

Staterooms with an upper bed and sofa bed accommodate a maximum of four guests. Accessible staterooms with a sofa bed accommodate a maximum of three guests. Accessible suites with a sofa bed accommodate a maximum of four guests. Staterooms 1547, 1549, 1552, and 1554 have partially obstructed views. Staterooms 2130, 2132, 2134 and 2136 have roll-in showers, no bathtubs. 2C Balcony Staterooms have partially obstructed balcony views. 2D Balcony Staterooms and Staterooms 1547, 1549, 1552, 1553 and 1554 have obstructed balcony views.

Deck plan shown is Celebrity Silhouette, which represents an example of a Solstice Class ship. Facilities and venues may vary by ship. The deck plan is designed to give an overview of the layout of a typical Solstice Class ship, indicating the location of facilities and staterooms by stateroom number. The deck plan is not an exact blueprint or to scale, and is subject to change. Should you have specific needs or require additional information regarding a particular stateroom, please contact our Reservations Department, your travel agent or cruise specialist.

- PS Penthouse Suite
- S Royal Suite
- cs Celebrity Suite
- S1 Sky Suite 1
- S2 Sky Suite 2
- A1 AquaClass® Stateroom 1 A2 AguaClass Stateroom 2 C1 Concierge Class Stateroom 1
- 1A Balcony 1A
  - 1C Balcony 1C 2A Balcony 2A
- C2 Concierge Class Stateroom 2 2B Balcony 2B
- C3 Concierge Class Stateroom 3 2C Balcony 2C FV Family Ocean View Stateroom Sunset Balcony Stateroom
  - 2D Balcony 2D
  - 7 Ocean View Stateroom 7 8 Ocean View Stateroom 8
  - 9 Inside Stateroom 9 10 Inside Stateroom 10
  - 11 Inside Stateroom 11 12 Inside Stateroom 12
- Deck Numbers Reflect Upper Guest Levels
- Convertible Sofa Bed

- Connecting Staterooms ✓ Inside Stateroom Door Location
- Wheelchair Accessible Stateroom/ Suite Featuring Roll-In Shower